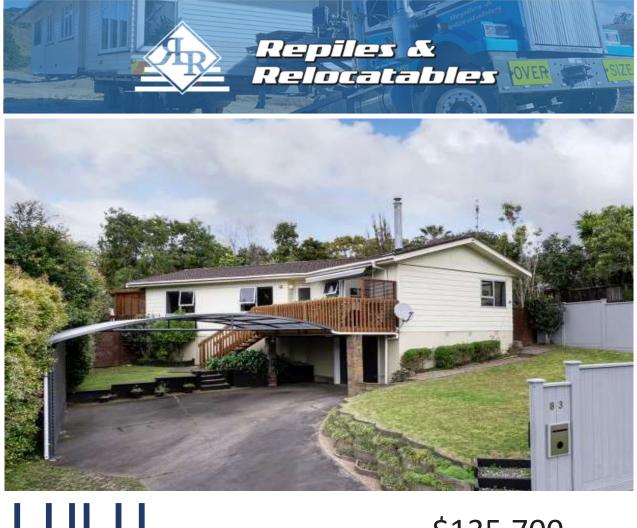

 LULU
 \$135,700 Inc GST

 3 Bedroom
 1 Bathroom
 Floor Area aprrox 95m2

All the hard work and expense has been done on this stunning three-bedroom home. Boasting a fully tiled bathroom with a modern walk-in shower, double glazed windows and a gourmet kitchen. Tiled roof and hardies weatherboard cladding in a very popular boomerang design.