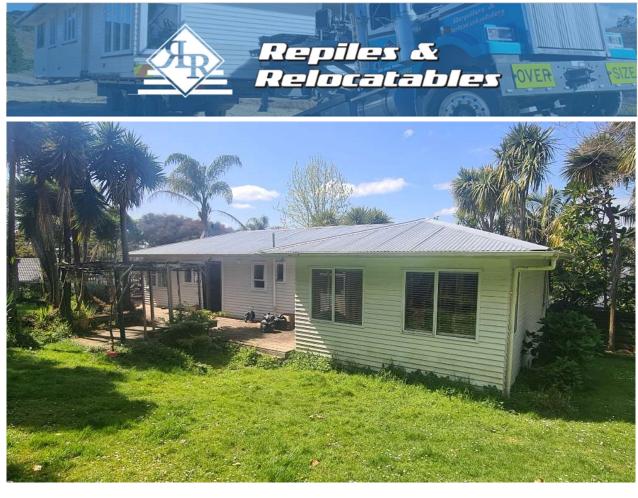

A generous family home offering incredible value. All the luxury perks such as stone bench tops, tongue and groove floors and a fully tiled bathroom with a walk-in shower. A generous four bedrooms and open plan living makes this home a rare find. It also boasts, native timber weatherboards, a mix of timber and aluminum windows and a corrugated iron roof in excellent order. A bargain at \$162,700.

#### **Features Include**

- Native Timber Weatherboards
- Aluminium and Timber Joinery
- Corrugated Iroon Roof
- Tongue and Groove Floors