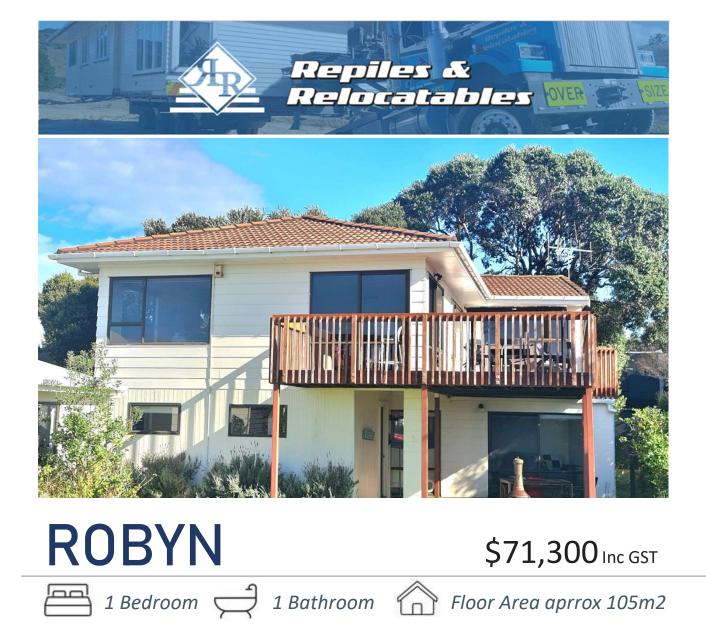

**Mint Condition** 

Not a thing to do on this well presented one bedroom spacious home.

Tiled roof, aluminium windows and Hardies weatherboards complete the picture. Plenty of room for a quick second bedroom internal addition if needed.

#### **Features Include**

- Hardiplank Weathboards Cladding
- Alumunium Joinery
- Concrete Tile Roof