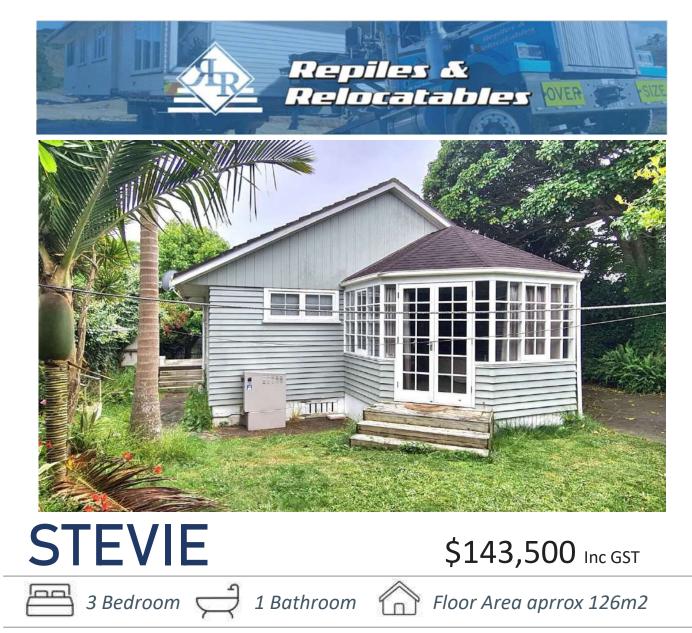

You won't be disappointed with this beautiful three bedroom, character filled home. Stunning Cathedral ceilings with renovated kitchen and bathroom gives Stevie the feeling of space and charm. Timber weatherboards and windows. Concrete tile roof in excellent condition. Don't hesitate!

### **Features Include**

- Native Timber Weatherboards
- Colonial Style Timber Joinery
- Concrete Tile Roof
- Colonial Features with Conservatory