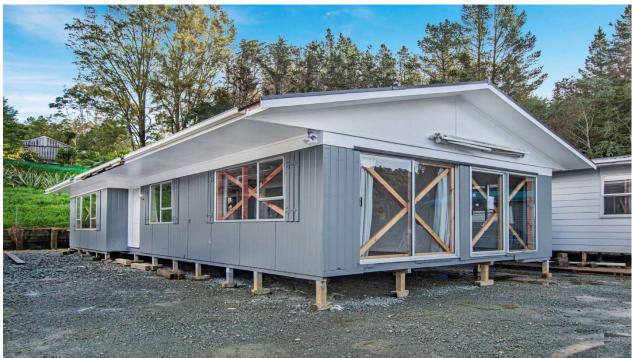

# WHITNEY

NEW PRICE \$38,600 inc. GST plus moving costs & foundations, if required. Please get in contact with us for more details.

3 Bedroom 🗭 1.5 Bathroom 🎧 Floor Area aprrox 91m2

Whitney is a little house with great potential. With good bones and a practical layout it's a renovators delight. It boasts three good sized bedrooms, spacious living areas with large windows to let in the lights. A galley style kitchen and bathroom and separate toilet make it ideal for a small family or a rental house. Give this house a cosmetic upgrade, add your own personality and it's ready for its new spot at your place. Call us today and make 'Whitney' your next project.