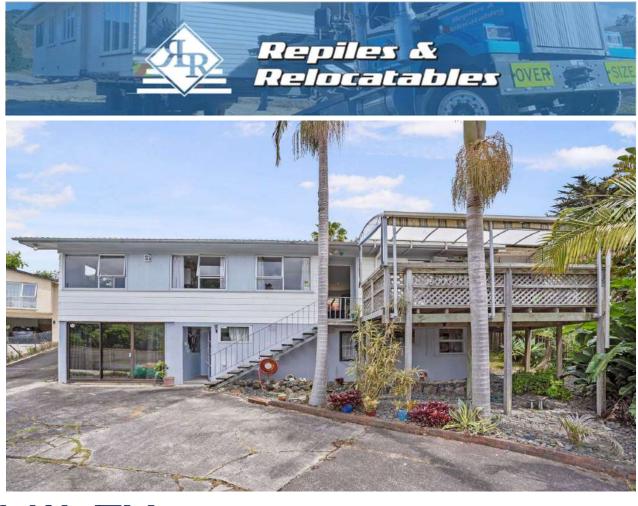

# MILEY \$93,900 Inc GST 3 Bedroom 1 Bathroom Floor Area aprrox 88m2

If you're looking for open plan living with an entertainment flare then MILEY is the house for you. Large lounge with a fully renovated kitchen and bathroom. Tiled roof and aluminium joinery for low maintenance. Two single bedrooms and a double master. Excellent condition.

### **Features Include**

- Hardiplank Cladding
- Aluminium Joinery
- Concrete Tile Roofing
- Open Plan Kitchen/Living